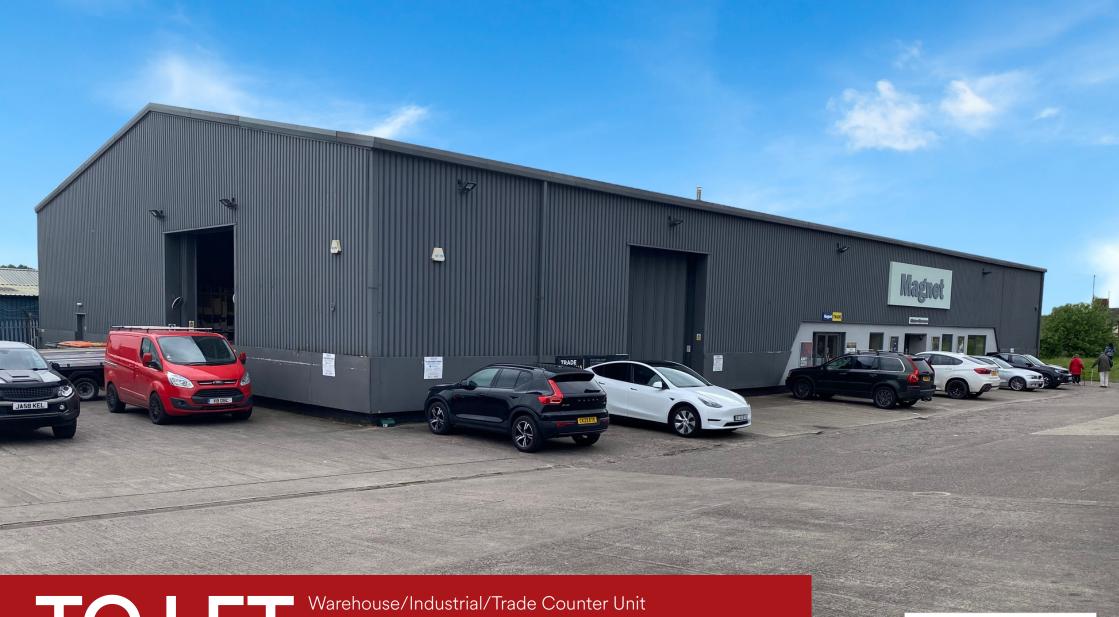

#### Description

High quality trade counter, production and distribution unit. The stand-alone building has high bay LED lighting. The building also benefits from 18 parking spaces and 2 loading bays. Internally the property has toilets and kitchen facilities.

#### Location - ST6 2JF

The property is located alongside the A53.

Viewing

Strictly via prior appointment with the appointed agent:

harrislamb

01782 272555

www.harrislamb.com

Andy Groves 07966 263287 andrew.groves@harrislamb.com